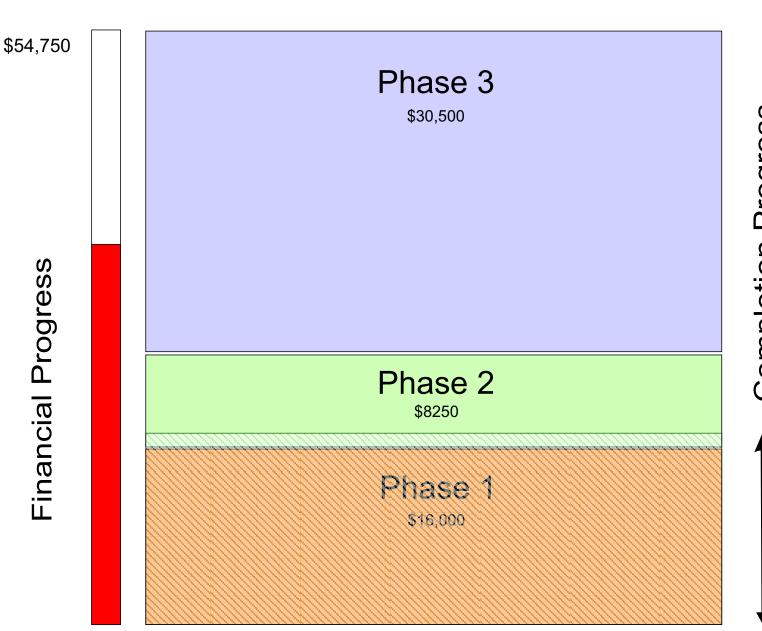

# Completion Progress

### Phase 1 -

Move sound board position to a location adjacent to third Northern Pillar from the Pulpit

This will require a desk with a security cover - Recommend a Rolltop cover.

Replace the sound board and move components to the new sound location.

Replace mircophones and establish a proper monitor system for the band members.

One new clergy microphone.

Re-aim existing speakers and improve wiring.

| QTY. | DESCRIPTION                    | Cost Comments                                                   |  |  |
|------|--------------------------------|-----------------------------------------------------------------|--|--|
| 1    | Equipment Rack and Accessories | \$1,000.00 Equipment Rack located in the pipe room              |  |  |
| 1    | Misc. Hardware, Power          | \$1,000.00 Install power @ sound board, rack, band location     |  |  |
| 1    | Digital Mixing Console         | \$4,000.00 Mixer and associated items                           |  |  |
| 1    | Amplifier                      | \$1,000.00 Replacement Amp for 1970's model                     |  |  |
| 4    | Stage Monitors                 | \$2,000.00 Floor monitors and In-Ear Monitors                   |  |  |
| 5    | Wired Microphones- Music team  | \$1,500.00 Vocal microphone, cable, mic stands                  |  |  |
|      | Cabling                        | \$1,000.00 Snake cables, patch cords, power cords.              |  |  |
|      | Rolltop desk and cabinet       | \$2,000.00 Guild of St Joseph - materials                       |  |  |
| 1    | Wireless Microphone (Clergy)   | \$1,500.00 Upgrade one Clergy wireless microphone               |  |  |
|      | Contingency                    | \$1,000.00 Many prices are based on quotes with some estimating |  |  |
|      | Phase 1 Total                  | \$16,000.00                                                     |  |  |

### Phase 2

Chancel and Choir speakers New Clergy microphone Hearing Assist solution Additional elements

| QTY.   | DESCRIPTION                         | Cost                                                     | Comments                                                 |  |
|--------|-------------------------------------|----------------------------------------------------------|----------------------------------------------------------|--|
| 6 to 8 | Chancel and Choir Fill Loudspeakers | \$2,000.00 wall mounted small speakers                   |                                                          |  |
| 1      | Power Amplifier                     | \$1,500.00 amplifier for above speakers                  |                                                          |  |
| 1      | speaker cabling and covering        | \$500.00 for above                                       |                                                          |  |
| 1      | Wireless Microphone (Clergy)        | \$1,650.00 update the older one to match Year1 purchases |                                                          |  |
| 1      | High Altar microphone               | \$350.00 For all th                                      | nose times presider is not mic'ed                        |  |
| 1      | Hearing Assist Solution             | \$750.00 Replace Peter's with Cathedral owned.           |                                                          |  |
| 0      | Podium microphone                   | \$0.00 two pur                                           | chased in phase 1                                        |  |
| 0      | Handheld for special Services       | \$0.00 purchas                                           | ed in phase 1                                            |  |
| 3      | Choir Microphones                   | \$1,500.00 Properly                                      | record choir for sick and shutin distribution (Optional) |  |
|        |                                     | \$8,250.00                                               |                                                          |  |
|        |                                     |                                                          |                                                          |  |

### **Phase 3 - Speaker Solution**

| QTY. | DESCRIPTION                                 | Cost        | Comments |
|------|---------------------------------------------|-------------|----------|
| 2    | Main Digitally Steerable Array Loudspeakers | \$24,000.00 |          |
| 4    | Front Fill Loudspeakers                     | \$1,500.00  |          |
|      | Materials, Electrical, Installation         | \$5,000.00  |          |
|      |                                             | \$30,500.00 |          |
|      | Grand Total                                 | \$54,750.00 |          |